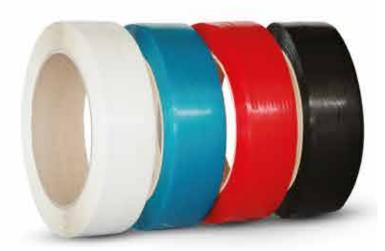

| 16mm x 0,80 | 1300 mt. | 570 kg   |
|        | 16mm x 0,90 | 1200 mt. | 615 kg   |
|        | 16mm x 1    | 1100 mt. | 640 kg   |
| ÷      | 19mm x 0,80 | 1000 mt. | 685 kg   |
| 00     | 19mm x 0,90 | 1000 mt. | 745 kg   |
| Smooth | 19mm x 1    | 1000 mt. | 820 kg   |
| 01     | 19mm x 1,27 | 700 mt.  | 975 kg   |

407 x 150mm Different core alternatives

Can be produced with different width and thickness

- It is an alternative product to steel strapping
- · Flexible and light which is easy and simple to use
- Does not make rust or give any damage to the products
- Maximum occupational safety
- Is used with Fully automotic machine, Battery Powered Strapping machine, Pneumatic machine and buckles
- Can be produced with different dimensions and lengths according to customer demands



## **Super Band**

Core Size

Colour

Size

• Superbant is produced in Polipak for the first time, in Turkey and we have the patent rights

Green, Black, Transparent

- Is used with Battery Powered Strapping machine and buckles
- Occupational safety is maximum level

| q        | Dimension   | Length   | Strength |
|----------|-------------|----------|----------|
| Embossed | 12mm x 0.75 | 1750 mt. | 275 kg   |
|          | 16mm x 0.75 | 1400 mt. | 365 kg   |

 Core Size
 :
 407 x 150mm Different core alternatives

 Colour
 :
 White, Black, Red, Yellow, Green





### **Strapping Tool**



#### **PET Strapping Tensioner:**

It is used with metal buckles. It shears strapping automatically.





13mm - 16mm - 19mm sizes are available.



#### Metal Buckle (for PP Strapping):

12mm and 16mm