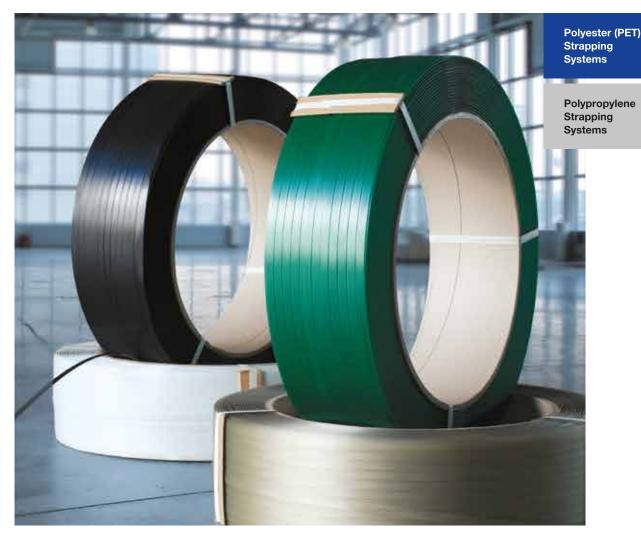

# Polyester (PET) Strapping

|          | Dimension   | Length   | Strength |
|----------|-------------|----------|----------|
| Embossed | 9mm x 0,60  | 3000 mt. | 170 kg   |
|          | 12mm x 0,60 | 2500 mt. | 275 kg   |
|          | 12mm x 0,70 | 2000 mt. | 300 kg   |
|          | 14mm x 0,80 | 1400 mt. | 350 kg   |
|          | 16mm x 0,60 | 1800 mt  | 360 kg   |
|          | 16mm x 0,70 | 1500 mt. | 400 kg   |
|          | 16mm x 0,75 | 1350 mt. | 425 kg   |
|          | 16mm x 0,80 | 1300 mt. | 465 kg   |
|          | 16mm x 0,90 | 1200 mt. | 520 kg   |
|          | 16mm x 1    | 1100 mt. | 565 kg   |
|          | 19mm x 0,80 | 1000 mt. | 580 kg   |
|          | 19mm x 0,90 | 1000 mt. | 615 kg   |
|          | 19mm x 1    | 1000 mt. | 700 kg   |
|          | 19mm x 1,27 | 700 mt.  | 820 kg   |
|          |             |          |          |

Core Size Colour Size

407 x 150mm Different core alternatives Green, Black, Transparent

Can be produced with different width and thickness

|        | Dimension   | Length   | Strength |
|--------|-------------|----------|----------|
|        | 12mm x 0,60 | 2500 mt. | 305 kg   |
|        | 12mm x 0,70 | 2000 mt. | 360 kg   |
|        | 12mm x 0,75 | 1750 mt. | 400 kg   |
|        | 16mm x 0,60 | 1800 mt  | 425 kg   |
|        | 16mm x 0,70 | 1500 mt. | 475 kg   |
|        | 16mm x 0,75 | 1350 mt. | 500 kg   |
|        | 16mm x 0,80 | 1300 mt. | 570 kg   |
|        | 16mm x 0,90 | 1200 mt. | 615 kg   |
|        | 16mm x 1    | 1100 mt. | 640 kg   |
| ÷      | 19mm x 0,80 | 1000 mt. | 685 kg   |
| 00     | 19mm x 0,90 | 1000 mt. | 745 kg   |
| Smooth | 19mm x 1    | 1000 mt. | 820 kg   |
| 01     | 19mm x 1,27 | 700 mt.  | 975 kg   |