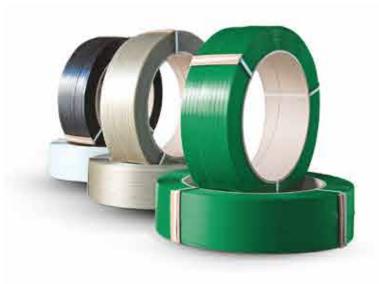

# Polyester (PET) Strapping

|          | Dimension   | Length   | Strength |
|----------|-------------|----------|----------|
| Embossed | 9mm x 0,60  | 3000 mt. | 170 kg   |
|          | 12mm x 0,60 | 2500 mt. | 275 kg   |
|          | 12mm x 0,70 | 2000 mt. | 300 kg   |
|          | 14mm x 0,80 | 1400 mt. | 350 kg   |
|          | 16mm x 0,60 | 1800 mt  | 360 kg   |
|          | 16mm x 0,70 | 1500 mt. | 400 kg   |
|          | 16mm x 0,75 | 1350 mt. | 425 kg   |
|          | 16mm x 0,80 | 1300 mt. | 465 kg   |
|          | 16mm x 0,90 | 1200 mt. | 520 kg   |
|          | 16mm x 1    | 1100 mt. | 565 kg   |
|          | 19mm x 0,80 | 1000 mt. | 580 kg   |
|          | 19mm x 0,90 | 1000 mt. | 615 kg   |
|          | 19mm x 1    | 1000 mt. | 700 kg   |
|          | 19mm x 1,27 | 700 mt.  | 820 kg   |
|          |             |          |          |

Core Size Colour Size

407 x 150mm Different core alternatives Green, Black, Transparent

Can be produced with different width and thickness

|        | Dimension   | Length   | Strength |
|--------|-------------|----------|----------|
|        | 12mm x 0,60 | 2500 mt. | 305 kg   |
|        | 12mm x 0,70 | 2000 mt. | 360 kg   |
|        | 12mm x 0,75 | 1750 mt. | 400 kg   |
|        | 16mm x 0,60 | 1800 mt  | 425 kg   |
|        | 16mm x 0,70 | 1500 mt. | 475 kg   |
|        | 16mm x 0,75 | 1350 mt. | 500 kg   |
|        | 16mm x 0,80 | 1300 mt. | 570 kg   |
|        | 16mm x 0,90 | 1200 mt. | 615 kg   |
|        | 16mm x 1    | 1100 mt. | 640 kg   |
| ÷      | 19mm x 0,80 | 1000 mt. | 685 kg   |
| 00     | 19mm x 0,90 | 1000 mt. | 745 kg   |
| Smooth | 19mm x 1    | 1000 mt. | 820 kg   |
| 01     | 19mm x 1,27 | 700 mt.  | 975 kg   |