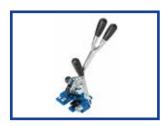

#### **PET Strapping Tensioner:**

It is used with metal buckles. It shears strapping automatically.

13mm - 16mm - 19mm sizes are available.