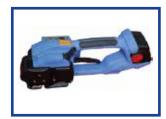

#### **Battery Charged Machine:**

Adjustable tension and heat. It tensions, seals and cuts strapping automatically.

**PP Strap Sealer:** For 12mm-16mm PP straps. Is easy to use.