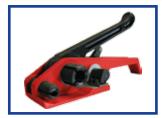

#### **PET Strapping Tensioner:**

It is used with metal buckles. It shears strapping automatically.

13mm - 16mm - 19mm sizes are available.