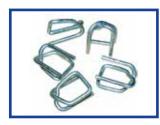

#### Metal Buckle (for PP Strapping):

12mm and 16mm in sizes and is used in conjunction with strap sealers.